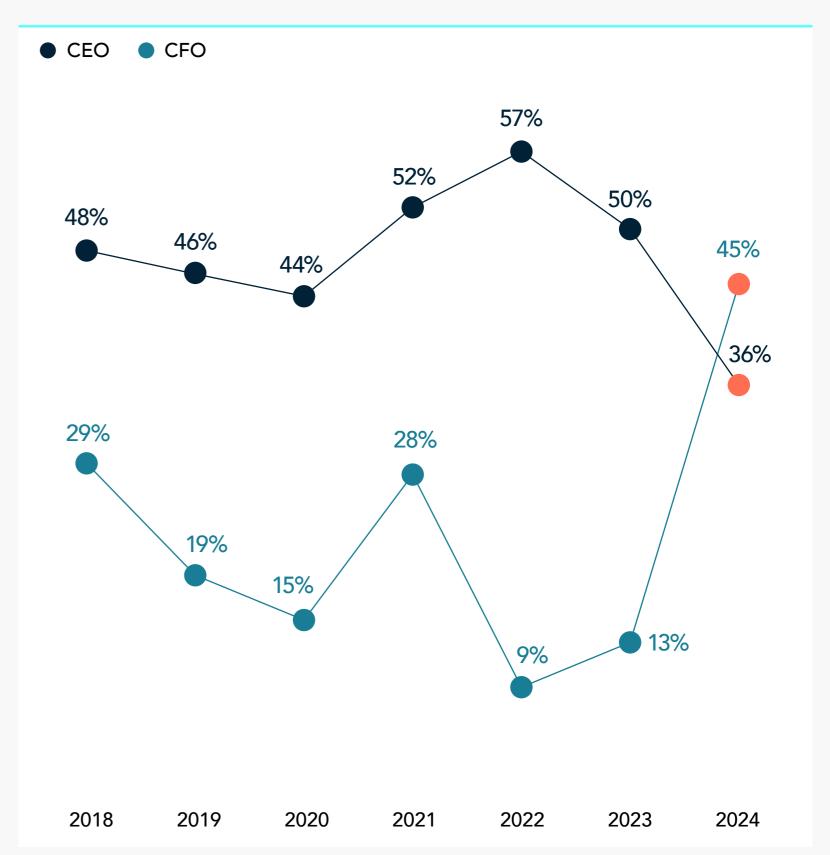

## 2025 Board Monitor Netherlands Snapshot

AEX board appointments, 2024



#### Class size Personal background



### Education

Share of seats filled with directors with each degree type, or the closest equivalent (Only the highest degree is recorded)

32%

27%

#### Career experience



Copyright © 2025 Heidrick & Struggles International, Inc. All rights reserved. Reproduction without permission is prohibited. Trademarks and logos are copyrights of their respective owners.

# Trends

#### Number of seats filled



### First-time public board members



#### Active executives



### CEO & CFO experience





Share of women



#### Age at appointment



Copyright © 2025 Heidrick & Struggles International, Inc. All rights reserved. Reproduction without permission is prohibited. Trademarks and logos are copyrights of their respective owners.