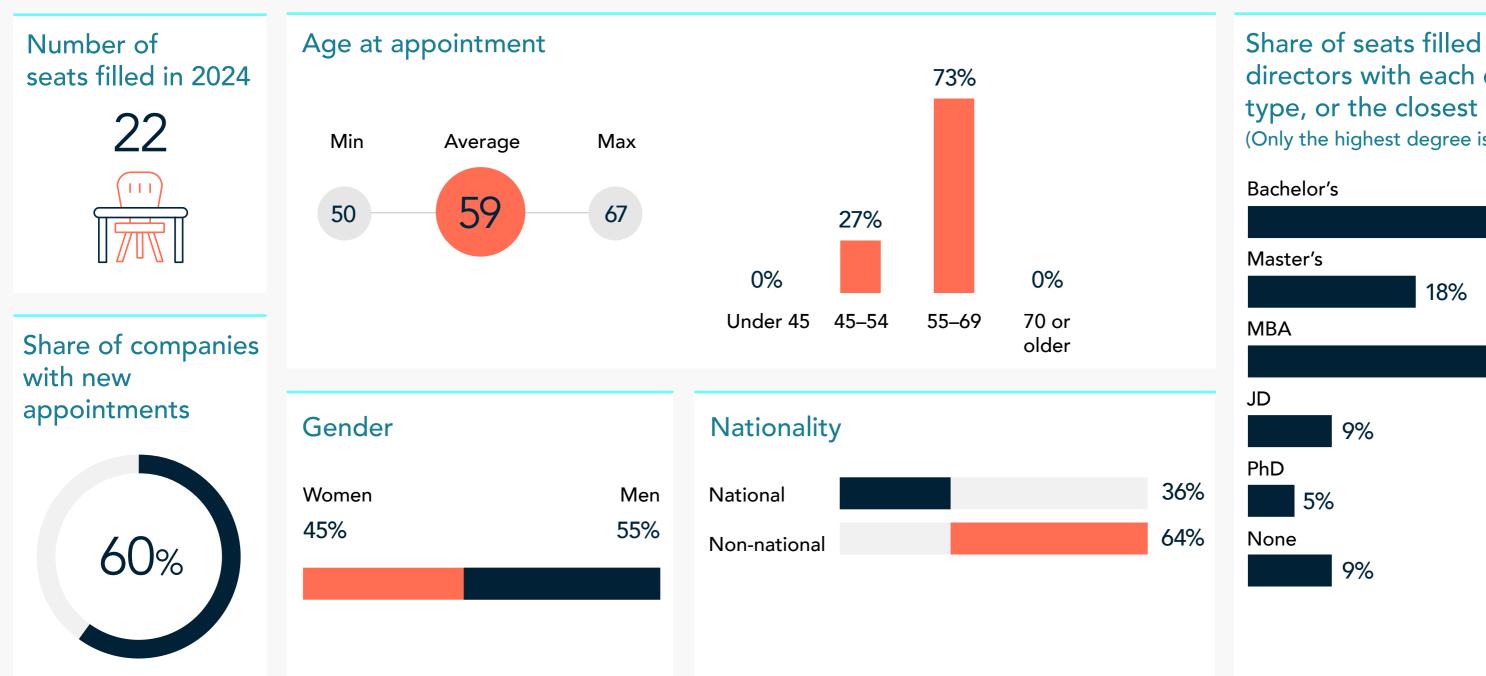

#### Class size Personal background

### Education

Share of seats filled with directors with each degree type, or the closest equivalent (Only the highest degree is recorded)

32%

27%

#### Career experience

Copyright © 2025 Heidrick & Struggles International, Inc. All rights reserved. Reproduction without permission is prohibited. Trademarks and logos are copyrights of their respective owners.