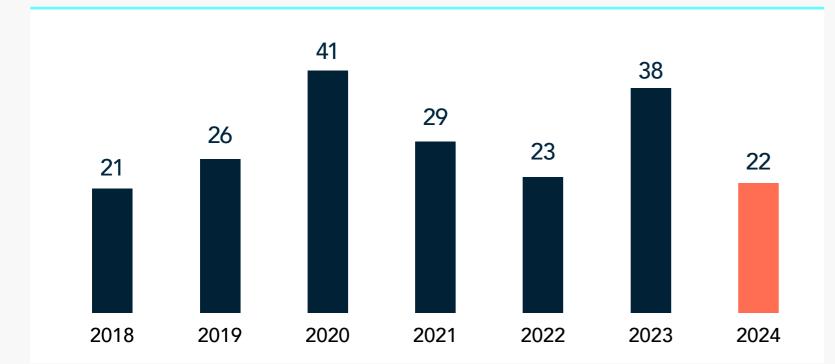

## 2025 Board Monitor Netherlands Snapshot

AEX board appointments, 2024



#### Class size Personal background



### Education

Share of seats filled with directors with each degree type, or the closest equivalent (Only the highest degree is recorded)

32%

27%

#### Career experience



Copyright © 2025 Heidrick & Struggles International, Inc. All rights reserved. Reproduction without permission is prohibited. Trademarks and logos are copyrights of their respective owners.

# Trends

#### Number of seats filled



### First-time public board members



#### Active executives



### CEO & CFO experience





Share of women



#### Age at appointment



Copyright © 2025 Heidrick & Struggles International, Inc. All rights reserved. Reproduction without permission is prohibited. Trademarks and logos are copyrights of their respective owners.