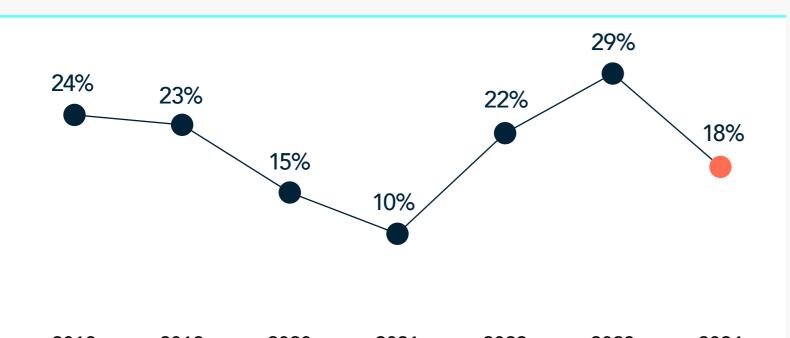

## 2025 Board Monitor Netherlands Snapshot

AEX board appointments, 2024



#### Class size Personal background



### Education

Share of seats filled with directors with each degree type, or the closest equivalent (Only the highest degree is recorded)

32%

27%

#### Career experience



Copyright © 2025 Heidrick & Struggles International, Inc. All rights reserved. Reproduction without permission is prohibited. Trademarks and logos are copyrights of their respective owners.

# Trends

#### Number of seats filled



### First-time public board members



#### Active executives



### CEO & CFO experience





Share of women



#### Age at appointment



Copyright © 2025 Heidrick & Struggles International, Inc. All rights reserved. Reproduction without permission is prohibited. Trademarks and logos are copyrights of their respective owners.