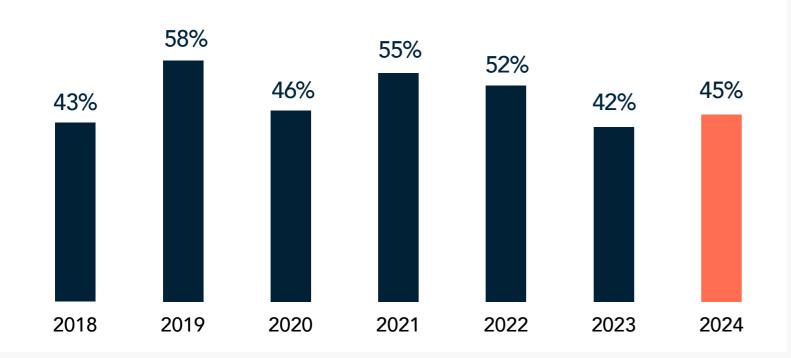

## 2025 Board Monitor Netherlands Snapshot

AEX board appointments, 2024



#### Class size Personal background



### Education

Share of seats filled with directors with each degree type, or the closest equivalent (Only the highest degree is recorded)

32%

27%

#### Career experience



Copyright © 2025 Heidrick & Struggles International, Inc. All rights reserved. Reproduction without permission is prohibited. Trademarks and logos are copyrights of their respective owners.

# Trends

#### Number of seats filled



### First-time public board members



#### Active executives



### CEO & CFO experience





Share of women



#### Age at appointment



Copyright © 2025 Heidrick & Struggles International, Inc. All rights reserved. Reproduction without permission is prohibited. Trademarks and logos are copyrights of their respective owners.