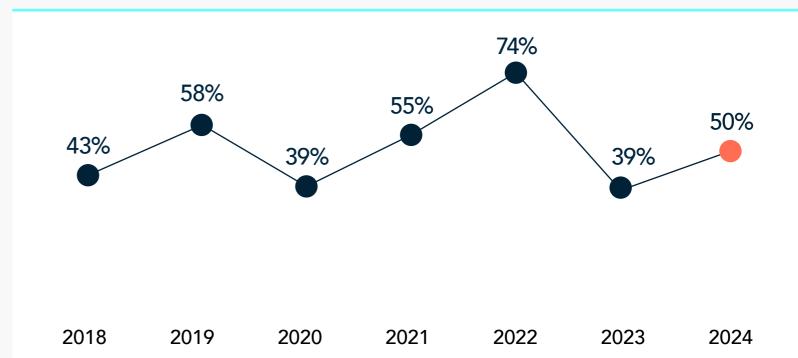

## 2025 Board Monitor Netherlands Snapshot

AEX board appointments, 2024



#### Class size Personal background



### Education

Share of seats filled with directors with each degree type, or the closest equivalent (Only the highest degree is recorded)

32%

27%

#### Career experience



Copyright © 2025 Heidrick & Struggles International, Inc. All rights reserved. Reproduction without permission is prohibited. Trademarks and logos are copyrights of their respective owners.

# Trends

#### Number of seats filled



### First-time public board members



#### Active executives



### CEO & CFO experience





Share of women



#### Age at appointment



Copyright © 2025 Heidrick & Struggles International, Inc. All rights reserved. Reproduction without permission is prohibited. Trademarks and logos are copyrights of their respective owners.